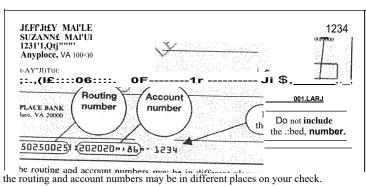

Please attach a VOIDED CHECK to this authorization if a checking account will be debited.

ACH Debit Auth.doc Page 1 of 1